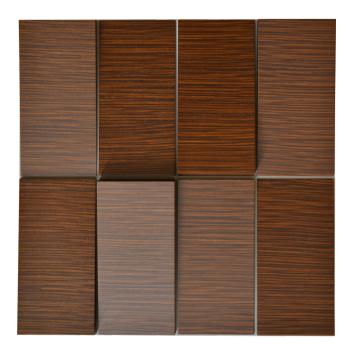

## **WFILANA1AALGRBNCU**

WALNUT

 $47.24'' \times 23.62''$  (120  $\times$  60 cm) panels come in sets of two.  $23.62'' \times 23.62''$  (60  $\times$  60 cm) panels come in sets of four. The number of panels per box is the minimum suggested amount to create the design envisioned by Mikodam.