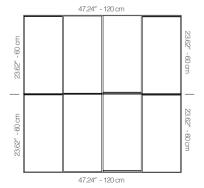

## **WFILANA1AALGRBNCU**

WALNUT

 $47.24'' \times 23.62''$  (120  $\times$  60 cm) panels come in sets of two.  $23.62'' \times 23.62''$  (60  $\times$  60 cm) panels come in sets of four. The number of panels per box is the minimum suggested amount to create the design envisioned by Mikodam.

## **DIMENSIONS**

X : 23.62" - 60 cmY : 47.24" - 120 cmD : 4.21" - 10.7 cm

W: 34.2 lbs - 15.15 kg

\*Perforated surface options with two different diameters are available.

Rail depth is not included in the measurements. (Depth of rail: 1" - 2,5 cm)