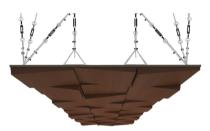

## **FILA**





## **WFILANA1AALGRBNCU**

WALNUT

 $47.24'' \times 23.62''$  (120  $\times$  60 cm) panels come in sets of two.  $23.62'' \times 23.62''$  (60  $\times$  60 cm) panels come in sets of four. The number of panels per box is the minimum suggested amount to create the design envisioned by Mikodam.



## CEILING APPLICATION





## **DIMENSIONS**



X : 23.62" - 60 cmY : 47.24" - 120 cmD : 4.21" - 10.7 cm

W: 34.2 lbs - 15.15 kg

\*Perforated surface options with two different diameters are available.

Rail depth is not included in the measurements. (Depth of rail: 1" - 2,5 cm)

\*\*Can be used with baseboard upon request.